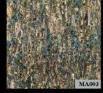

one color:

size: 60x60 mm price: 15€/pz





600 mm

Mother of pearl brown color:

size: 600x15 mm price: 33€/pz

1200 mm

Mother of pearl white color:

size: 1200x30 mm price: 130€/pz





### **PRICE EXAMPLE**





Mother of pearl white color:

size: 20x20 mm price: 3€/pz

Mother of pearl white color with gold relief:

size: 100x100 mm price: 50€/pz





Mother of pearl base color with multi-color relief:

size: 300x100 mm price: 200€/pz



#### **PRICE EXAMPLE**

Mother of pearl with multicolor relief price on request





Mother of pearl base color with mosaic cut: price on request

Mother of pearl base color: price: 3500€/m2

Mother of pearl base color with relief price from: 4500€/m2

Leather tiles price from  $600 \notin /m^2$ 

### SHEEL NATURAL COLORS



BC001





BM002T

















### SHEEL PIGMENTED















C004









For all information or free quotes,

We are at your disposal.

# FB innotech

"uniqueness and elegance" Concept of our company

WhatsApp + 39,353 366 4630 contact@fbinnotech.com www.fbinnotech.com