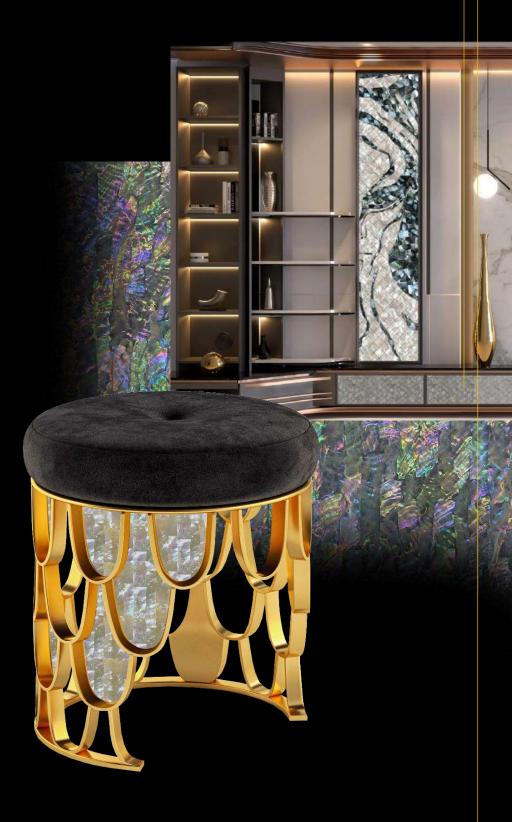

ecorative elements for furniture

- Surfaces for areas with high humidity: SPA, Swimming pools, yacht interiors.

- Minimum thickness (1.5 2 mm)

FBINNOTECH s.r.l. HEADQUARTERS | via Lombardo Radice 2 , San Miniato (PI) Italy Telefono: +39 0571- 520821 P.iva- C.d.f.: 02268640501 email: contact@fbinnotech.com



「「「「「「「「」」」」「「「」」」」」」」」」」」」」 The second in the second second A DESCRIPTION OF THE OWNER OWNER OF THE OWNER OWNER OF THE OWNER OWNE And and a state of the state of A NUMBER OF TAXABLE PARTY. いたいのであってい こうろうう ちち ちちょうろう A CONTRACT OF A and a state of the in the second se やり王 見えて and a second No.















# Mother of pearl floor inserts and inlays



Floors inlays









# Columns decoration with panels and inserts "LEAFLAT"







### Decoration of interior items and furniture





## Decorative elements for furniture









# Wall panels and decorative elements for integration



# Decoration spaces with high humidity





### Decoration Yacht Interiors





Ø

C

æ

Ø

œ







### **PRICE EXAMPLE**



Mother of pearl abalone color:

size: 60x60 mm price: 15€/pz





600 mm

Mother of pearl brown color:

size: 600x15 mm price: 33€/pz

1200 mm

Mother of pearl white color:

size: 1200x30 mm price: 130€/pz





### **PRICE EXAMPLE**





Mother of pearl white color:

size: 20x20 mm price: 3€/pz

Mother of pearl white color with gold relief:

size: 100x100 mm price: 50€/pz





Mother of pearl base color with multi-color relief:

size: 300x100 mm price: 200€/pz



#### **PRICE EXAMPLE**

Mother of pearl with multicolor relief price on request





Mother of pear