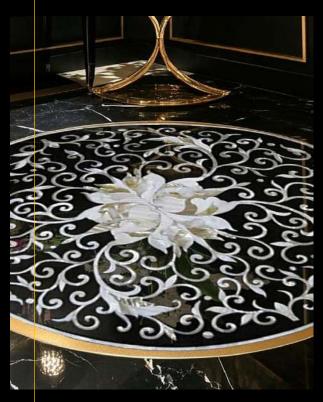

or elements (inserts for floors, walls, ceilings)

Artistic mosaic / mother-of-pearl moldings / decorative panels

- Decorative elements for furniture

- Surfaces for areas with high humidity: SPA, Swimming pools, yacht interiors.

- Minimum thickness (1.5 2 mm)

FBINNOTECH s.r.l. HEADQUARTERS | via Lombardo Radice 2 , San Miniato (PI) Italy Telefono: +39 0571- 520821 P.iva- C.d.f.: 02268640501 email: contact@fbinnotech.com



「「「「「「「「」」」」「「「」」」」」」」」」」」」」 The second in the second second A DESCRIPTION OF THE OWNER OWNER OF THE OWNER OWNER OF THE OWNER OWNE And and a state of the state of A NUMBER OF TAXABLE PARTY. いたいのであってい こうろうう ちち ちちょうろう A CONTRACT OF A and a state of the in the second se やり王 見えて and a second No.















# Mother of pearl floor inserts and inlays



Floors inlays









# Columns decoration with panels and inserts "LEAFLAT"







### Decoration of interior items and furniture





## Decorative elements for furniture









# Wall panels and decorative elements for integration



# Decoration spaces with high humidity





### Decoration Yacht Interiors





Ø

C

æ

Ø

œ







### **PRICE EXAMPLE**



Mother of pearl abalone color:

size: 60x60 mm price: 15€/pz





600 mm

Mother of pearl brown color:

size: 600x15 mm price: 33€/pz

1200 mm

Mother of pearl white color:

size: 1200x30 mm price: 130€/pz





### **PRICE EXAMPLE**





Mother of pearl white color:

size: 20x20 mm price: 3€/pz

Mother of pearl white color with gold relief:

size: 100x100 mm price: 50€/pz





Mother of pearl base color with multi-color relief:

size: 300x100 mm