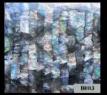

alone color:

size: 60x60 mm price: 15€/pz





600 mm

Mother of pearl brown color:

size: 600x15 mm price: 33€/pz

1200 mm

Mother of pearl white color:

size: 1200x30 mm price: 130€/pz





### **PRICE EXAMPLE**





Mother of pearl white color:

size: 20x20 mm price: 3€/pz

Mother of pearl white color with gold relief:

size: 100x100 mm price: 50€/pz





Mother of pearl base color with multi-color relief:

size: 300x100 mm price: 200€/pz



#### **PRICE EXAMPLE**

Mother of pearl with multicolor relief price on request





Mother of pearl base color with mosaic cut: price on request

Mother of pearl base color: price: 3500€/m2

Mother of pearl base color with relief price from: 4500€/m2

Leather tiles price from  $600 \notin /m^2$ 

### SHEEL NATURAL COLORS



BC001





BM002T

















### SHEEL PIGMENTED















C004









For all information or free quotes,

We are at your disposal.

# FB innotech

"uniqueness and elegance" Concept of our company

WhatsApp + 39,353 366 4630 contact@fbinnotech.com www.fbinnotech.com